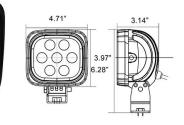

| PART#       | Beam Pattern   | Raw Lumens   | Dimensions         | Weight | Wattage |
|-------------|----------------|--------------|--------------------|--------|---------|
| XIL-UMX4410 | 10° Narrow     | 3,696 lm(ea) | 119.56/108.8/80 mm | 1.1 kg | 35 Watt |
| XIL-UMX4440 | 40° Wide       | 3,696 lm(ea) | 119.56/108.8/80 mm | 1.1 kg | 35 Watt |
| XIL-UMX4460 | 60° Extra Wide | 3,696 lm(ea) | 119.56/108.8/80 mm | 1.1 kg | 35 Watt |